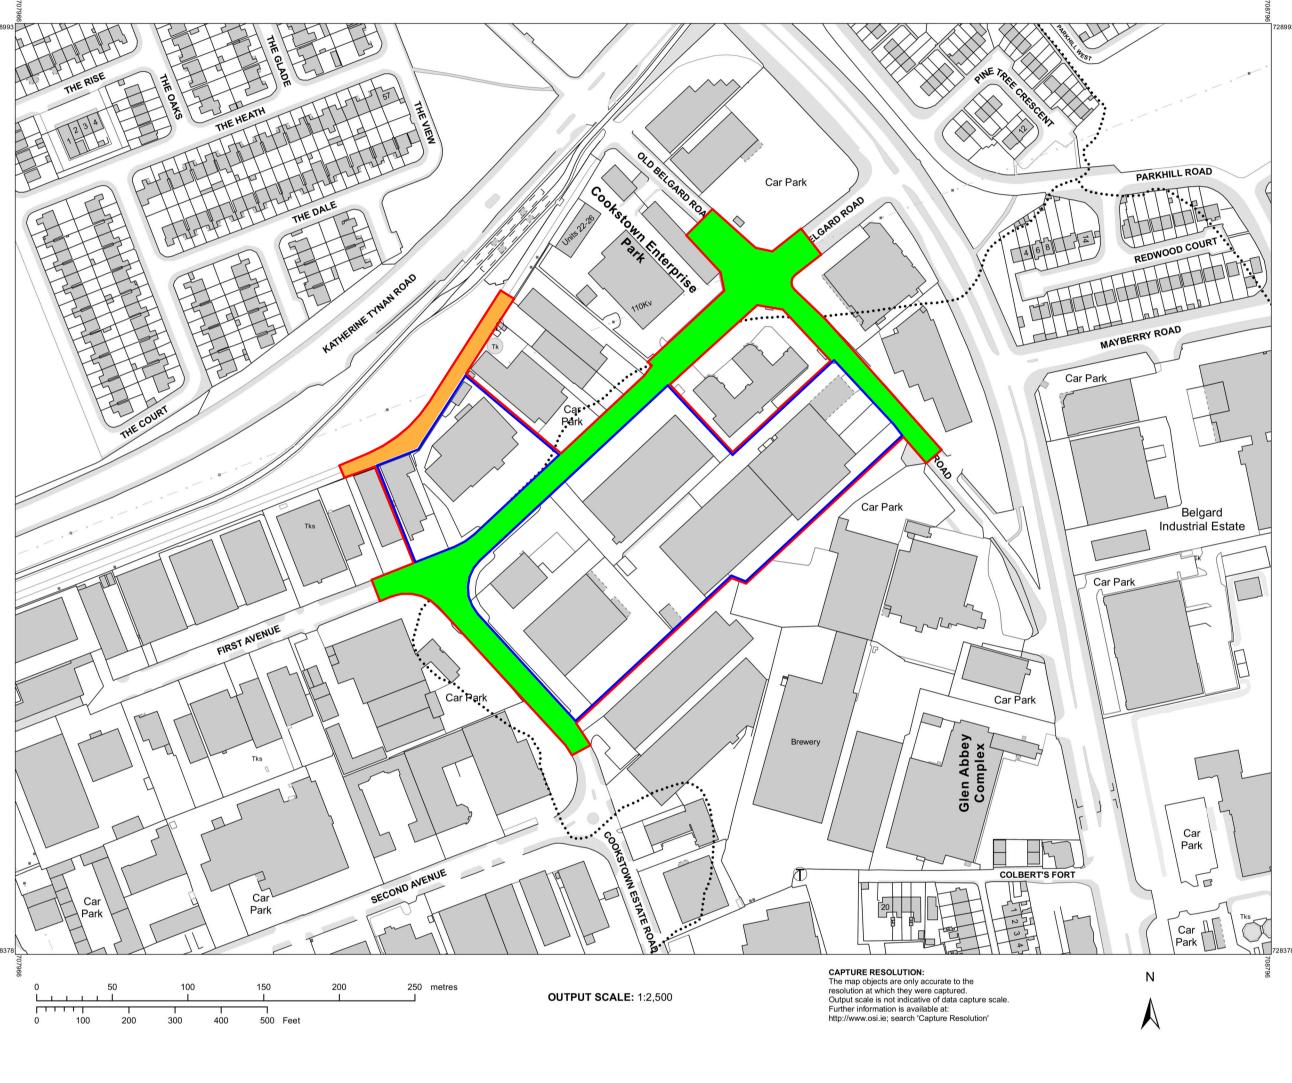

Dear Margaret

I refer to your request for the consent of the Council to lodge a planning application in respect of lands named above.

I recommend that a Letter of Consent be issued to Hughes Planning & Development Consultants to allow them to include lands coloured green on attached Indicative Drawing No. P19127-CWO-00-0DR-A-0015 in a proposed application for the purposes outlined above.