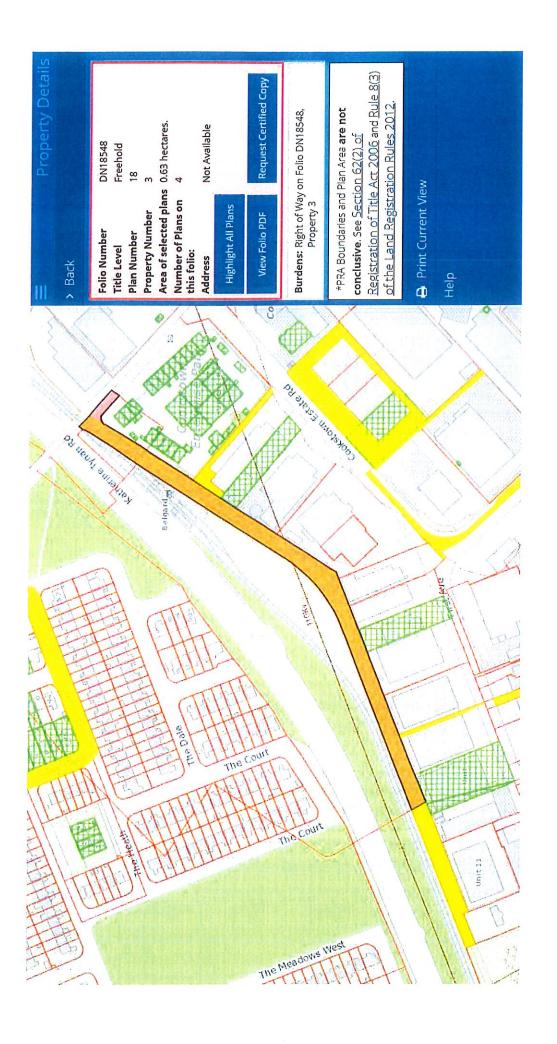

#### Re: Land adjacent to Belgard LUAS Stop at Katherine Tynan Road, Tallaght, Dublin 24.

Dear Sirs,

I wish to confirm that the City Council has no objection to the making of a planning application in respect of land adjacent to the Belgard LUAS Stop at Katherine Tynan Road, Tallaght, Dublin 24 which is in the ownership of Dublin City Council. The land is registered to the Council under Folio DN18548 and is shown shaded orange on the attached extract map from the PRAI website.